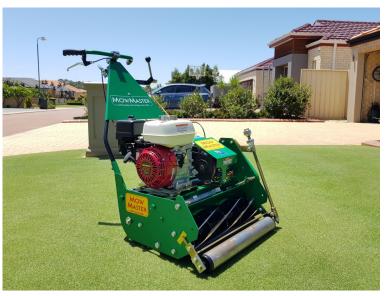

**RESIDENTIAL SERIES** 

Since 1947 MowMaster have been producing Australian made commercial Turf Equipment. We have many high profile consumers of our products around the country and internationally, including most major turf wicket venues in Australia, many golf course facilities and all fine manicured turf surfaces which rely on professional equipment to deliver perfect results. Our introduction to the residential market came by way of demand certain consumers had for better quality lawn mowing equipment. This mower is of heavy duty construction, it has power transmissions that accommodate the heaviest of work loads. Featuring dual clutch transmission, controlled weight distribution, soft touch drive leaver, advanced cutting systems, variable height adjustment and powered by a Commercial Honda GX120 engine. If you are looking for faultless capabilities , then this product is the one which you need to choose. The machine is available in 18" & 22" cut sizes. Comes with h/duty grass box. There is nothing like it!

## **Specifications**

Engine - Honda GX 120 4hp Transmition - Dual Clutch Variable Height Adjustment 6 Blade Reel - Commercial Quality Blade Steel 3 Year Limited Warranty, 90 Day Commercial Cutting Height - 6 mm - 28mm Weight - 114 kg AVG Optional Extra - 2 Section Rear Roller 8 Blade Cutting Reel