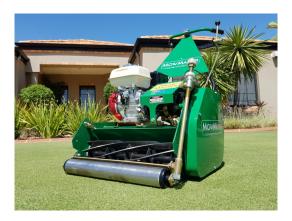

**RESIDENTIAL SERIES** 

Since 1947 MowMaster have been producing Australian made commercial Turf Equipment. We have many high profile consumers of our products around the country and internationally, including most major turf wicket venues in Australia, many golf course facilities and all fine manicured turf surfaces which rely on professional equipment to deliver perfect results. Our introduction to the residential market came by way of demand certain consumers had for better quality lawn mowing equipment. This mower is of heavy duty construction, it has power transmissions that accommodate the heaviest of work loads. Featuring dual clutch transmission, controlled weight distribution, soft touch drive leaver, advanced cutting systems, variable height adjustment and powered by a Commercial Honda GX120 engine. If you are looking for faultless capabilities , then this product is the one which you need to choose. The machine is available in 18" & 22" cut sizes. Comes with h/duty grass box. There is nothing like it!

## **Specifications**

Engine - Honda GX 120 4hp Transmition - Dual Clutch Variable Height Adjustment 6 Blade Reel - Commercial Quality Blade Steel 3 Year Limited Warranty, 90 Day Commercial Cutting Height - 6 mm - 28mm Weight - 114 kg AVG Optional Extra - 2 Section Rear Roller 8 Blade Cutting Reel